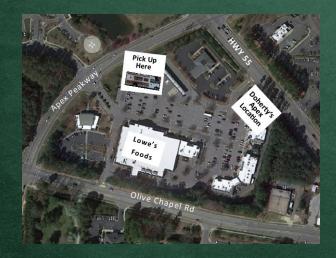

ALL CATERING ORDERS ARE PICKUP ONLY AND MUST BE PICKED UP FROM OUR FOOD TRUCK, DOHERTY'S PADDY WAGON NEAR OUR DOHERTY'S APEX LOCATION IN OLIVE CHAPEL VILLAGE SHOPPING CENTER AT THE OTHER END OF THE PARKING LOT FROM OUR APEX LOCATION, LOCATED AT:

#### USE THIS ADDRESS FOR PICKUP! 5494 APEX PEAKWAY, APEX, NC 27502

## VEGETARIAN

REMEMBER TO PICK UP YOUR ORDER FROM OUR FOOD TRUCK, DOHERTY'S PADDY WAGON NEAR DOHERTY'S APEX!

USE THIS ADDRESS FOR PICKUP! 5494 APEX PEAKWAY, APEX, NC 27502